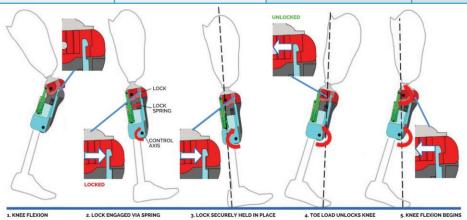

## Walking with Condfidence

- + Waterresistant
- + Dynamic speed

- + High security
- + All-terrain

The All-Terrain Knee (AT-Knee) is a revolutionary innovation for mechanical knee joints, improving user safety, energy efficiency, and walking speed.