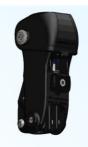

## **Technical Specifications**

| Level of amputation: | Transfemoral   | Flexion Angle:    | 150°         |
|----------------------|----------------|-------------------|--------------|
| Level of mobility:   | Mobility 1 – 4 | Distal connector: | Tube Ø 30 mm |
| Weight:              | 900 g          | Proximal height:  | <2 cm        |
| Height:              | 16.5 cm        | Proximal adapter: | Pyramid      |
| Maximum Weight:      | 175 Kg         |                   |              |